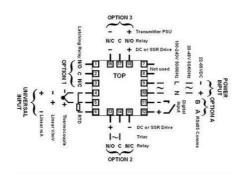

## PRODUCT DESCRIPTION

The West range of 6700, 4700 and 8700 have a programmable safety cut out with optional outputs for annunciators and alarms. A latched relay cuts power to your process if safe values are exceeded. These units must be reset before the process can continue. They have the improved Plus Series hardware and user interface for optimal ease of use.