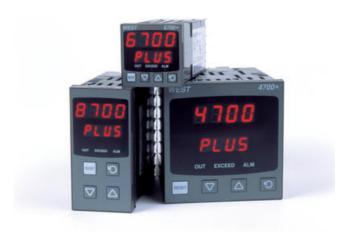

## WEST - P6700, P8700, P4700 LIMIT CONTROLLERS

P6700110000010 WEST 48x48 LIMIT RTD 1R 230V

- High or low trip points
- 5 amp latching limit relay
- Remote reset option
- Exceed and relay indicators

## PRODUCT DESCRIPTION

The West range of 6700, 4700 and 8700 have a programmable safety cut out with optional outputs for annunciators and alarms. A latched relay cuts power to your process if safe values are exceeded. These units must be reset before the process can continue. They have the improved Plus Series hardware and user interface for optimal ease of use.