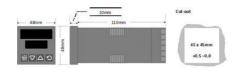

## **TECHNICAL DATA**

| Dimensions          | 48x48                                |
|---------------------|--------------------------------------|
| Input type          | Universal (TC, RTD, DC linear mA/mV) |
| Output 1            | Relay                                |
| Output 2            | N/A                                  |
| Output 3            | N/A                                  |
| Supply voltage      | 100-240 V AC                         |
| Communication       | N/A                                  |
| Additional features | N/A                                  |
| Display colour      | Red / red                            |
| Control type        | High/Low Limit, Alarm                |
|                     |                                      |
| IP class front      | IP66                                 |